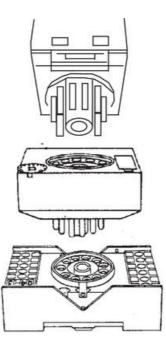

## Example of use

The CT3 Timecube is an electronic timer that is inserted between the plug-in industrial relay and the socket. This combination is a modular complete time relay without additional space requirement. It offers up to three changeover contacts with a variety of signal contacts and power contacts.

The Timecubes are suitable for all 8 pin and 11 pin standard industrial relays of the C2 and C3 series according to IEC 67 and also for relays of other manufacturers.

Relay C3-A30 Time cube CT3 Socket S3-B