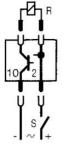

## Example of use

The CT3 Timecube is an electronic timer that is inserted between the plug-in industrial relay and the socket. This combination is a modular complete time relay without additional space requirement. It offers up to three changeover contacts with a variety of signal contacts and power contacts.

The Timecubes are suitable for all 8 pin and 11 pin standard industrial relays of the C2 and C3 series according to IEC 67 and also for relays of other manufacturers.

Relay C3-A30 Time cube CT3 Socket S3-B