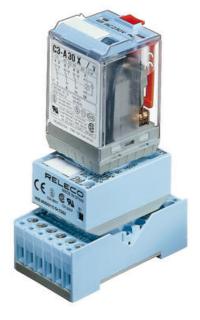

## Example of use

The CT3 Timecube is an electronic timer that is inserted between the plug-in industrial relay and the socket. This combination is a modular complete time relay without additional space requirement. It offers up to three changeover contacts with a variety of signal contacts and power contacts.

The Timecubes are suitable for all 8 pin and 11 pin standard industrial relays of the C2 and C3 series according to IEC 67 and also for relays of other manufacturers.

Relay C3-A30 Time cube CT3 Socket S3-B