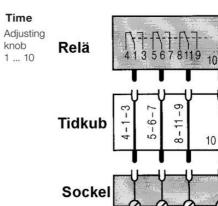

## Example of use

The CT3 Timecube is an electronic timer that is inserted between the plug-in industrial relay and the socket. This combination is a modular complete time relay without additional space requirement. It offers up to three changeover contacts with a variety of signal contacts and power contacts.

The Timecubes are suitable for all 8 pin and 11 pin standard industrial relays of the C2 and C3 series according to IEC 67 and also for relays of other manufacturers.

Relay C3-A30 Time cube CT3 Socket S3-B